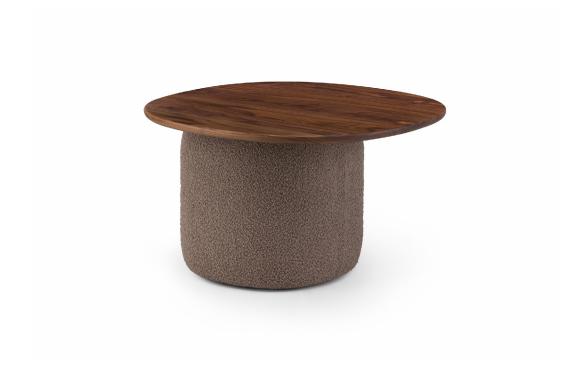

# 139M MARIA MEDIUM SIDE TABLE

By Luca Nichetto

Maria, part of the Azores collection by Luca Nichetto, is a pedestal side table with a timber top and an upholstered base. The Azores collection comprises sofas and small tables, conceived as islands, allowing for flexible compositions to suit unique spaces. Each piece has a soft, rounded, sculptural shape made from luxurious upholstery and rich solid wood, highlighting the craft of De La Espada.

### SIZE

W70 x D70 x H42 cm W27 2/3 x D27 2/3 x H16 1/2"